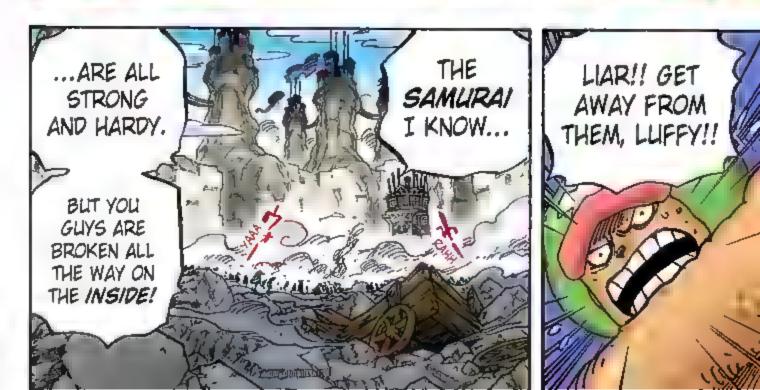

#### Story . あらすじ・

After two years of hard training, the Straw Hat pirates are back together, first at the Sabaody Archipelago and then through Fish-Man Island to their next stage: the New World!!

Luffy and crew disembark on Wano for the purpose of defeating Kaido, one of the Four Emperors. They begin to recruit allies for a raid in two weeks' time, but Kaido's sudden appearance leads to Luffy's defeat. Luffy is sent to the excavation labor camp while the rest of the crew is spotted by Kajdo's underlings and have to go on the run!

As the group works to collect info, free Luffy and gather more allies, Kaido's side learns about the raid plan. A former daimyo with the Kozuki Clan, Yasuie realizes the danger and gives up his life to pretend to take responsibility, sending the plan back to square one. Kin'emon and company mourn his death, but there are still many problems to be solved before the raid...